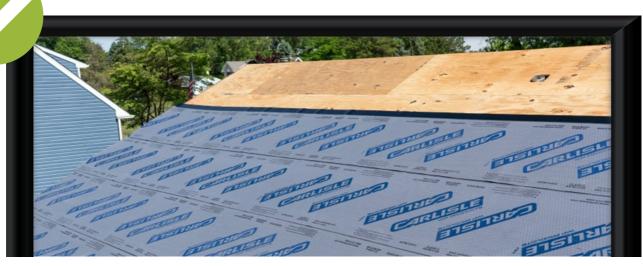

#### **GOOD UNDERLAYMENT**

Seam Tape & 30LB Felt

#### **BETTER UNDERLAYMENT**

Double 30LB Felt

#### **BEST UNDERLAYMENT**